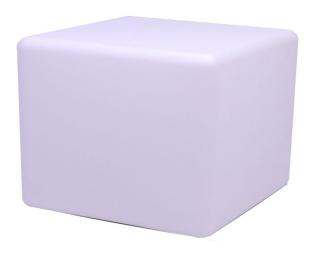

#### **CUBE LIGHTS**

V-TAC's Decorative Lighting range is abundant with elegant and classy luminaries and fittings that provide customers with the ability to spruce up any location with limitless combinations of designs. Our lighting fixtures come with extended multi-year warranty, as well as unmatched support and quality.

| Watts:                 | 3                       |
|------------------------|-------------------------|
| Lumens:                | 108                     |
| Color:                 | RGB                     |
| Shape:                 | Cube                    |
| Input Power:           | AC:100-240V, 50Hz       |
| Long Life:             | 50,000 Hours            |
| Unit Color:            | White                   |
| Body Type:             | LLDPE                   |
| Dimension:             | 400x400x400mm           |
| Operation Temperature: | -20°C to +45°C          |
| Battery Type:          | Lithium Battery 3600mAh |
| No. Of Led:            | 12                      |
| LED Chip Type:         | SMD                     |
| On/Off Cycles:         | >10000                  |