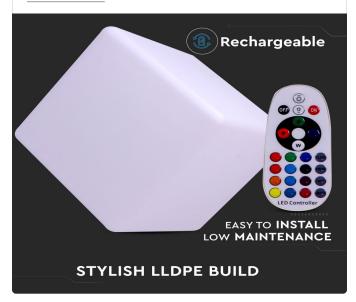

## **FEATURES**

- Modern range of decorative lighting designed with RGB colour-code to create the perfect ambience
- Remote control allows you to switch the lights on/off, change the colour or dim the light
- Built with a rechargeable lithium battery
- IP Protection: IP54
- Adapter included, dual voltage AC:100-240V, 50Hz
- Suitable for gardens, outdoor environment and many more