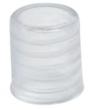

°Cl (°Cl

(m) 125

CE

- 50m long rope
- the possibility to divide the LED strips into segments (1m = 36 x LED)
- power cord of GIVRO PR SET, available in Kanlux offer, is needed for proper operation



**Rope lights** 





GIVRO LED-CW 50M



GIVRO LED-Y 50M



GIVRO LED-BL 50M



GIVRO LED-WW 50M



GIVRO LED-RE 50M



GIVRO LED-GN 50M



GIVRO LED 50M



## GIVRO LED

#### **Rope lights**



08637 GIVRO PR SET Conductor + set of connectors, GIVRO PR SET(8637)



08636 GIVRO-90L

Elbow connector, GIVRO-90L(8636)



08639 GIVRO-I

Connector, type "I", GIVRO-I(8639)





Connector, type "T", GIVRO-T (8641)





Connector, type "X", GIVRO-X(8635)



08640 GIVRO-PEND

Plastic tag, package 10pcs., GIVRO-PEND (8640)





### Rope lights

08638 GIVRO-Z

Stopper, package 3 pcs., GIVRO-Z(8638)