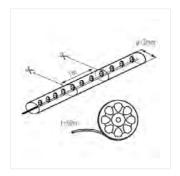

[V]

¥ ↓ (°Cl (°Cl

(m) 125

CE

- 50m long rope
- the possibility to divide the LED strips into segments (1m = 36 x LED)
- power cord of GIVRO PR SET, available in Kanlux offer, is needed for proper operation