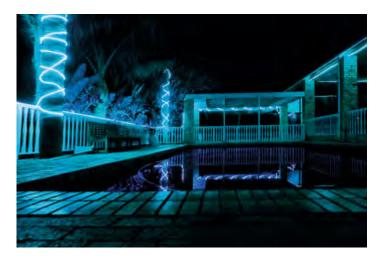

٥-

0.1m

50000

Kanlux GIVRO LED are 50-meter rope lights available in different colours. Power supply device Kanlux GIVRO PR SET is required for its proper functioning. The rope can be divided into segments and it is possible to reconnect it at the cut-off point into any arrangement owing to the elements of Kanlux GIVRO LED system. With colourful LED ropes, it is possible to bring out the room's character. Kanlux GIVRO LED can also be used outdoors: in balconies, gazebos and gardens.