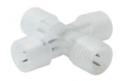

Connector, type "X", GIVRO-X(8635)

08640 GIVRO-PEND

Plastic tag, package 10pcs., GIVRO-PEND (8640)