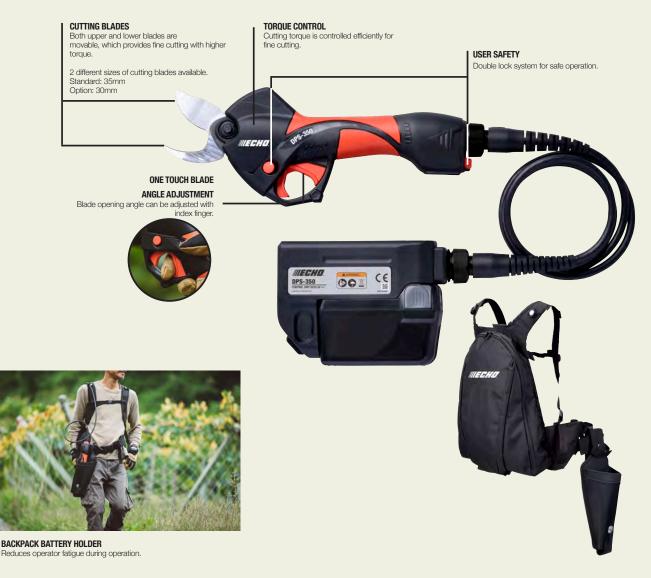

## **FEATURES & BENEFITS**

| Rated Voltage (V)                                                                                                                                                                                                                                                                                                                                                          | Dry Weight <sup>*1</sup> (g) | Cutting Diameter<br>(mm)                                                        |                                                                                                                                                                                                                                                                                                                                                                                                                                                                                                                                                                                                                                                                                                                                                                                                                                                                                                                                                                                                                                                                                                                                                                                                                                                                                                                                                                                                                                                                                                                                                                                                                                                                                                                                                                                                                                                                                                                                                                                                                                                                                                                             | Max. number of cuts*2 | Charging Time (min)    |
|----------------------------------------------------------------------------------------------------------------------------------------------------------------------------------------------------------------------------------------------------------------------------------------------------------------------------------------------------------------------------|------------------------------|---------------------------------------------------------------------------------|-----------------------------------------------------------------------------------------------------------------------------------------------------------------------------------------------------------------------------------------------------------------------------------------------------------------------------------------------------------------------------------------------------------------------------------------------------------------------------------------------------------------------------------------------------------------------------------------------------------------------------------------------------------------------------------------------------------------------------------------------------------------------------------------------------------------------------------------------------------------------------------------------------------------------------------------------------------------------------------------------------------------------------------------------------------------------------------------------------------------------------------------------------------------------------------------------------------------------------------------------------------------------------------------------------------------------------------------------------------------------------------------------------------------------------------------------------------------------------------------------------------------------------------------------------------------------------------------------------------------------------------------------------------------------------------------------------------------------------------------------------------------------------------------------------------------------------------------------------------------------------------------------------------------------------------------------------------------------------------------------------------------------------------------------------------------------------------------------------------------------------|-----------------------|------------------------|
| 25.2                                                                                                                                                                                                                                                                                                                                                                       | 780                          | 35                                                                              |                                                                                                                                                                                                                                                                                                                                                                                                                                                                                                                                                                                                                                                                                                                                                                                                                                                                                                                                                                                                                                                                                                                                                                                                                                                                                                                                                                                                                                                                                                                                                                                                                                                                                                                                                                                                                                                                                                                                                                                                                                                                                                                             | 12,000                | 100%: 60min 90%: 50min |
| SHEARS >    // Light weight: 780g.   // Water and dust resistant.   // Dual powered cutting blades move independently.   // Outstanding cutting performance from unique torque and double link systems.   // Clam shaped, dual powered cutting blades for precise cutting.   // One-touch switch lever for blade angle.   // 2 different sizes of cutting blades available |                              | // L<br>bat<br><b<br>and // 9<br/>// L<br/>se cutting. <c<br>// 4</c<br></b<br> | S 12,000 100%: Somin 90%: Somi |                       |                        |
| Standard:35mm Option:30mm.<br>// Double lock system for safe operation.                                                                                                                                                                                                                                                                                                    |                              |                                                                                 | C C                                                                                                                                                                                                                                                                                                                                                                                                                                                                                                                                                                                                                                                                                                                                                                                                                                                                                                                                                                                                                                                                                                                                                                                                                                                                                                                                                                                                                                                                                                                                                                                                                                                                                                                                                                                                                                                                                                                                                                                                                                                                                                                         |                       |                        |