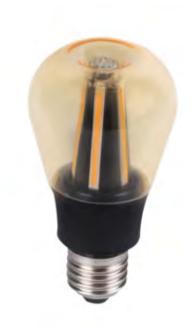

## **24256** APPLE LED E27-WW

Kanlux APPLE LED is a modern source of light based on LED COB technology. The lamp, in its black colour and warm light colour perfectly matches any frame in which it is visible. Recommended for both interiors of classic and modern design.