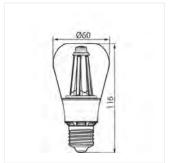

## **24256** APPLE LED E27-WW

## LED light source

|                  |       | [W] | P[w] | √\☆-<br>[Iw] | Tc [K] | $\bigcirc$ | kWh/1000h |     |       |
|------------------|-------|-----|------|--------------|--------|------------|-----------|-----|-------|
| APPLE LED E27-WW | 24256 | 8   | 60   | 800          | 2700   | 300        | 8         | E27 | black |

Kanlux APPLE LED is a modern source of light based on LED COB technology. The lamp, in its black colour and warm light colour perfectly matches any frame in which it is visible. Recommended for both interiors of classic and modern design.

• Material: plastic