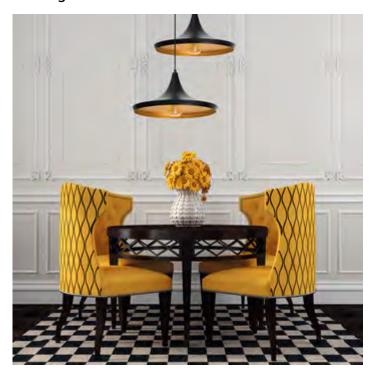

Kanlux APPLE LED is a modern source of light based on LED COB technology. The lamp, in its black colour and warm light colour perfectly matches any frame in which it is visible. Recommended for both interiors of classic and modern design.