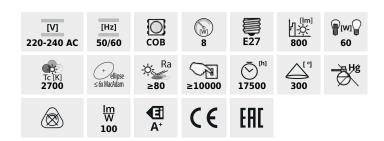

## LED light source

|                  |       | [W] | P[w] | √\☆-<br>[Iw] | Tc [K] | $\bigcirc$ | kWh/1000h |     |       |
|------------------|-------|-----|------|--------------|--------|------------|-----------|-----|-------|
| APPLE LED E27-WW | 24256 | 8   | 60   | 800          | 2700   | 300        | 8         | E27 | black |