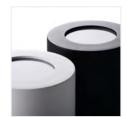

## Ceiling-mounted spotlight fitting

SANI IP44 DSO-B

| SANI IP44 DSO-B | 29240 | max 10 | black |
|-----------------|-------|--------|-------|
| SANI IP44 DSO-W | 29241 | max 10 | white |

KANLUX SANI IP44 are surface holders. They are characterized by simple stylistics and availability in two colours - white and black. High tightness of the holders (IP44) allows using them in rooms where electric devices are exposed to increased humidity and risk of flooding with water e.g. bathroom and kitchen.