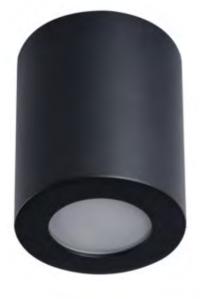

## **SANI IP44**

## Ceiling-mounted spotlight fitting

SANI IP44 DSO-B

| SANI IP44 DSO-B | 29240 | max 10 | black |
|-----------------|-------|--------|-------|
| SANI IP44 DSO-W | 29241 | max 10 | white |

KANLUX SANI IP44 are surface holders. They are characterized by simple stylistics and availability in two colours - white and black. High tightness of the holders (IP44) allows using them in rooms where electric devices are exposed to increased humidity and risk of flooding with water e.g. bathroom and kitchen.