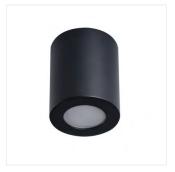

## Ceiling-mounted spotlight fitting

SANI IP44 DSO-B

| SANI IP44 DSO-B | 29240 | max 10 | black |
|-----------------|-------|--------|-------|
| SANI IP44 DSO-W | 29241 | max 10 | white |

KANLUX SANI IP44 are surface holders. They are characterized by simple stylistics and availability in two colours - white and black. High tightness of the holders (IP44) allows using them in rooms where electric devices are exposed to increased humidity and risk of flooding with water e.g. bathroom and kitchen.

- Luminaire only for LED source.
- Enclosure material: aluminum alloy
- Lampshade material: plastic