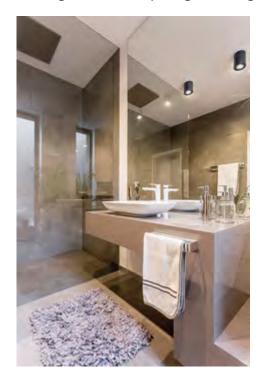

## Ceiling-mounted spotlight fitting

SANI IP44 DSO-B

| SANI IP44 DSO-B | 29240 | max 10 | black |
|-----------------|-------|--------|-------|
| SANI IP44 DSO-W | 29241 | max 10 | white |

KANLUX SANI IP44 are surface holders. They are characterized by simple stylistics and availability in two colours - white and black. High tightness of the holders (IP44) allows using them in rooms where electric devices are exposed to increased humidity and risk of flooding with water e.g. bathroom and kitchen.