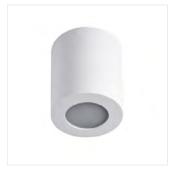

## Ceiling-mounted spotlight fitting

SANI IP44 DSO-B

| SANI IP44 DSO-B | 29240 | max 10 | black |
|-----------------|-------|--------|-------|
| SANI IP44 DSO-W | 29241 | max 10 | white |

KANLUX SANI IP44 are surface holders. They are characterized by simple stylistics and availability in two colours - white and black. High tightness of the holders (IP44) allows using them in rooms where electric devices are exposed to increased humidity and risk of flooding with water e.g. bathroom and kitchen.

- Luminaire only for LED source.
- Enclosure material: aluminum alloy
- Lampshade material: plastic