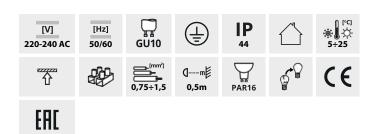

- Luminaire only for LED source.
- Enclosure material: aluminum alloy
- Lampshade material: plastic