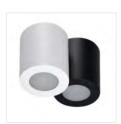

## Ceiling-mounted spotlight fitting

SANI IP44 DSO-B

| SANI IP44 DSO-B | 29240 | max 10 | black |
|-----------------|-------|--------|-------|
| SANI IP44 DSO-W | 29241 | max 10 | white |

KANLUX SANI IP44 are surface holders. They are characterized by simple stylistics and availability in two colours - white and black. High tightness of the holders (IP44) allows using them in rooms where electric devices are exposed to increased humidity and risk of flooding with water e.g. bathroom and kitchen.