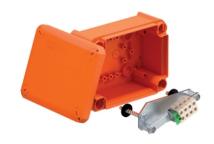

## FireBox T100E with internal fastening

Colour: Pastel orange.

Including pre-mounted connection unit made of high temperature-resistant special ceramic and labelled protective conductor terminal. Supplied with fire protection screw ties for anchorless fastening.

Power cable nominal cross-sections: 1.5 to 4 mm<sup>2</sup>, data cables with 0.8 mm wire Ø. Maximum of two 1.5 mm<sup>2</sup> rigid copper cables per terminal (remove wire protection). High protection rating IP66, impact resistance class IK07.