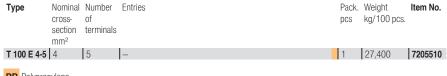

## FireBox T100E with internal fastening

Colour: Pastel orange.

Including pre-mounted connection unit made of high temperature-resistant special ceramic and labelled protective conductor terminal. Supplied with fire protection screw ties for anchorless fastening.

Power cable nominal cross-sections: 1.5 to 4 mm<sup>2</sup>, data cables with 0.8 mm wire Ø. Maximum of two 1.5 mm<sup>2</sup> rigid copper cables per terminal (remove wire protection). High protection rating IP66, impact resistance class IK07.