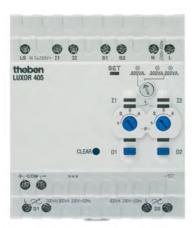

Article number: 4050000

LUXOR 405 Article number: 4050000

## Description

- 2-channel universal dimmer
- For dimming electric consumers such as incandescent lamps, high-voltage halogen lamps, low-voltage halogen lamps with conventional or electronic transformers
- 300 W/VA (for 2 channels) or 500 W/VA (for 1 channel)
- For conventional and electronic transformers
- Can also be used without base module
- Manual switch on device
- LEDs to display
- Upgradeable for up to 16 LUXOR modules
- LUXOR modules are connected via 2-wire bus cable (COM bus)
- One additional input per channel for motion detector
- With overcurrent display
- Input for up to 3 light settings
- 4 program options for dimming response
  - P1: Button function without memory | P2: Button function with memory
    | P3: Staircase function can be retriggered with reduced dimming as advance shut-off warning | P4: Night light function switchable ro full light, independently reducing dimming to night light
- Central functions: Presence simulation, central OFF, panic function, central ON

## **Technical data**

| Operating voltage    | 230 V AC                                                                               |
|----------------------|----------------------------------------------------------------------------------------|
| Frequency            | 50 Hz                                                                                  |
| Width                | 4 modules                                                                              |
| Installation type    | DIN rail                                                                               |
| Stand-by consumption | ~1 W                                                                                   |
| Number of channels   | 2                                                                                      |
| Type of contact      | Triacs                                                                                 |
| Connecting cable     | 230 V phase-independent supply cable, max. cable length 100 m                          |
| Connection for COM   | EIB/KNX bus line type YCYM or Y(ST)Y or communication line J-Y(ST)Y/length up to 100 m |
| Functions channels   | Universal dimmer with 300 VA                                                           |
| Type of protection   | IP 20                                                                                  |
| Protection class     | II according to EN 60 730-1                                                            |