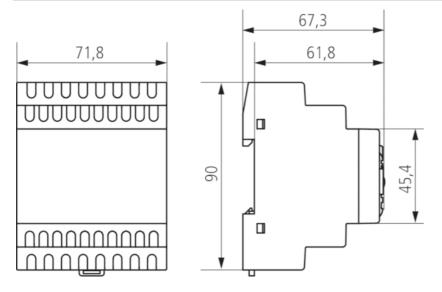

|
| Type of contact      | Triacs                                                                                 |
| Connecting cable     | 230 V phase-independent supply cable, max. cable length 100 m                          |
| Connection for COM   | EIB/KNX bus line type YCYM or Y(ST)Y or communication line J-Y(ST)Y/length up to 100 m |
| Functions channels   | Universal dimmer with 300 VA                                                           |
| Type of protection   | IP 20                                                                                  |
| Protection class     | II according to EN 60 730-1                                                            |

## Connection example



Article number: 4050000

## Scale drawings