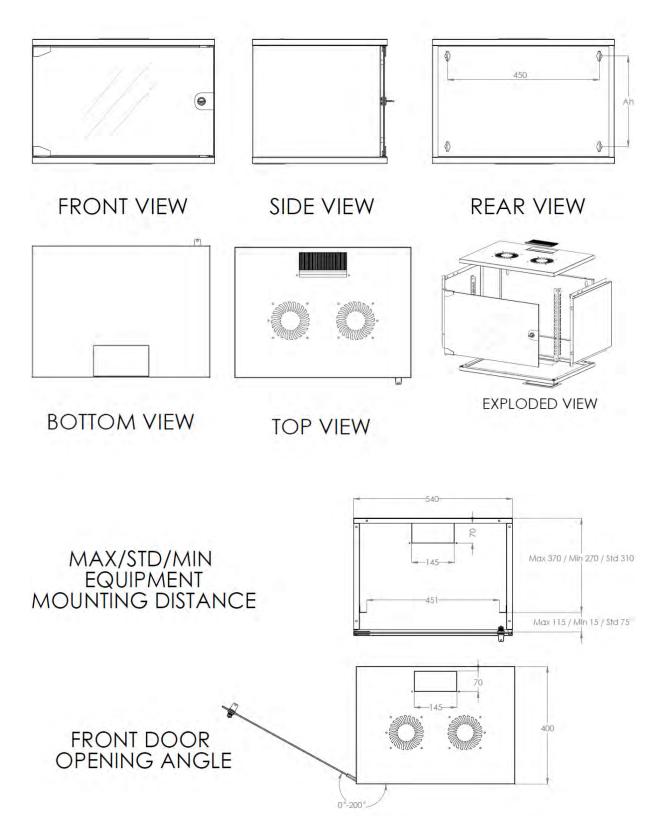

ber Information**

| Item code       | Height units (U) | HxWxD in mm    | Color            | Net weight in kg |
|-----------------|------------------|----------------|------------------|------------------|
| DN-19 07U-S-1   | 7U               | 370x540x400 mm | Grey (RAL 7035)  | 10.6 kg          |
| DN-19 07-U-S-SW | 7U               | 370x540x400 mm | Black (RAL 9005) | 10.6 kg          |
| DN-19 09-U-S-1  | 9U               | 460x540x400 mm | Grey (RAL 7035)  | 12.0 kg          |
| DN-19 09-U-S-SW | 9U               | 460x540x400 mm | Black (RAL 9005) | 12.0 kg          |
| DN-19 12-U-S-1  | 12U              | 595x540x400 mm | Grey (RAL 7035)  | 15.0 kg          |
| DN-19 12-U-S-SW | 12U              | 595x540x400 mm | Black (RAL 9005) | 15.0 kg          |



# **Technical Drawings**