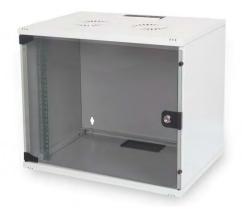

# DIGITUS® 483 mm (19") Wall Mounting Cabinets - SoHo, unmounted

### **Abstract**

DIGITUS® 483 mm (19") Wall Mounting Cabinets - SoHo, unmounted, 540 mm width - 400 mm depth

### **Features**

- Safety class rating IP 20
- Lockable safety-glass door
- 200° door opening angle
- 1-point-locking-mechanism on the front door
- 483 mm (19") profile rails mounted on the front side inside of the cabinet, galvanized
- 483 mm (19") profile rails are adjustable in depth
- Load capacity of 483 mm (19") profile rails: 60 kg
- 1.1 1.5 strong sheet steel with a high loading capacity, powder coated
- Cable entry with brush strip on the top and with plastic cover on the base
- Roof is prepared for fan units (punched out entries)
- Ventilation slots for active and passive ventilation and exhausting
- Standard color: Grey (RAL 7035) and black (RAL 9005)
- Extensive range of equipment available

## **Product Overview**

The unmounted SoHo Wall Mounting Cabinets are made of a robust sheet steel construction with a minimum of seams. The enclosures are special designed to save a lot of space and costs while delivery due to the flat packaging. It is fast and easy to mount the cabinet. Due to their flexibility the cabinets are ideal for all current IT and telecommunication applications.